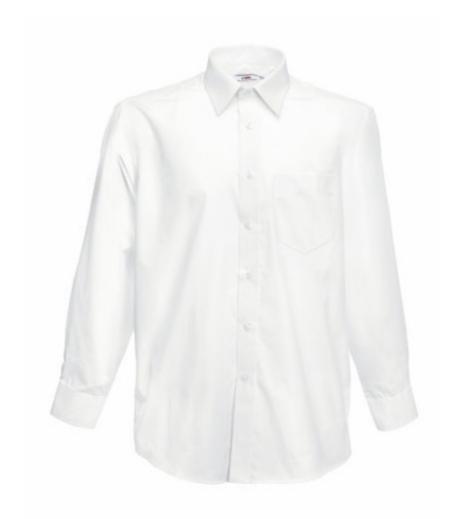

# FRUIT OF THE LOOM, POPLIN SHIRT, MEN'S LONG SLEEVE SHIRT, WHITE, XL

## **Specification**

Fruit of the Loom, Poplin Shirt, Men's Long Sleeve Shirt, White, XL. Men's long sleeve business shirt, made up of 55% cotton and 45% polyester, normal cut, buttoned shirt colors, adequate collar colored shirt as well as cufflinks. Easy to maintain, not crowded. Branding: embroidery, flex, flock